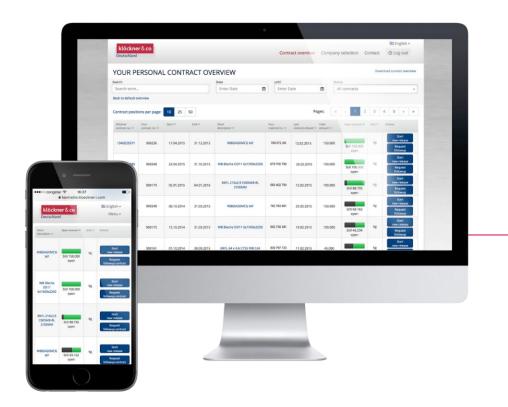

#### **04 Contract Portal**

- European Contract Portal for customers with time, volume and product contracts
- Clearly structured overview of prices, volumes and maturity dates
- Order-Release 24/7 by mouse click via PC or tablet
- Option to contact KCO sales agent for new contract negotiations
- Fully integrated into service portal Kloeckner Connect
- OCI interface to ERP systems of customers
- Integrated into third party platform Axoom (Trumpf)

- Helps customers to manage their orders and track deliveries from one single interface
- Easy overview of orders for all customers
- Tracking of order status and deliveries
- Easy access to invoices and mill certificates
- Integration into Onlineshop under development