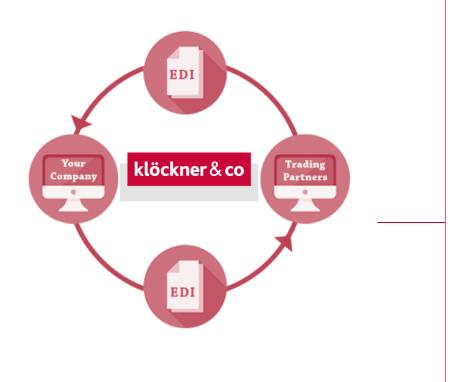

#### Marketplace is a Win-win-win scenario for:

- Allows customers to quickly and securely setup an automated interface for advanced planning
- ERP-2-ERP connection allows customers to send and receive order and stock data automatically
- Possibility to gain full transparency of orders and stocks as well as integration of internal production planning with steel demand supply
- Increased efficiency and reduction of errors through elimination of manual data handling
- Increased processing speeds
- Quick onboarding process for new customers and vendors due to standardized interface design
- Data is digital available and can be integrated easily into a platform