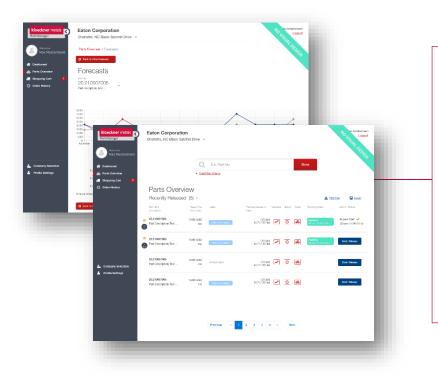

#### 04 Kloeckner Connect

#### Key facts

- Service portal central access point for customers to all digital tools
- Starting point for the digital journey of KCO's customers
- Important source for KCO's SEO\*-ranking
  - SEO is a specific discipline focused on the optimizations on content which ultimately attracts the right customers to the business
  - Rankings in SEO refers to a website's position in the search engine results page influenced by various ranking factors
  - Important role for overall digital marketing