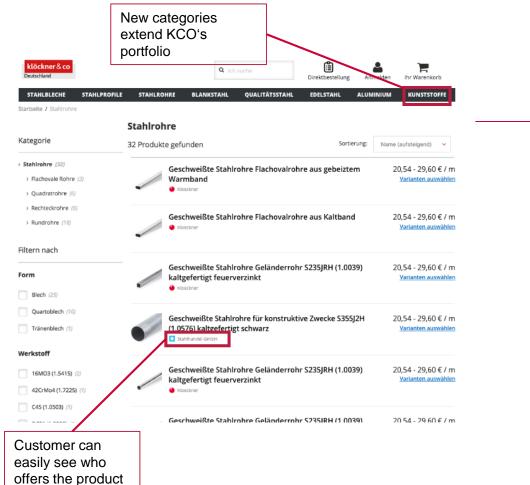

#### 04 Onlineshop

#### Key facts

.

.

- Live in Germany, Austria, the Netherlands, United Kingdom
- Further rollouts in France this year and in Belgium in 2018
- Offers full price and delivery time transparency
- Integrated Product Information Management tool
- Integration into ERP systems of customers via OCI interface
- Possibility of payment via credit card shortly
- Third party interface via webservice API
- Fully integrated into service portal Kloeckner Connect
  - Onlineshop will be further developed into a marketplace
    - Open for 3<sup>rd</sup> party sellers/ distributors with complementary products shortly

### 04 Marketplace

#### Key facts

- Allowing 3<sup>rd</sup> parties with complementary products or services to sell on KCO's Onlineshop
- Drop-shipping or fulfillment of goods
- KCO collects transaction and possible fulfillment fee
- Launch in Germany in Q4 2017